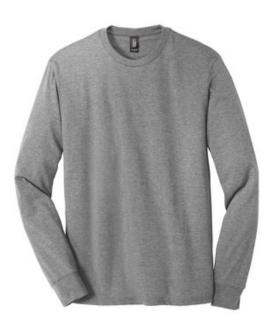

# District<sup>®</sup> Perfect Tri<sup>®</sup> Long Sleeve Tee . DM132

The long sleeve version of our perfect tri crew.

- 4.5-ounce, 50/25/25 poly/combed ring spun cotton/rayon, 32 singles
- Tear-away label
- 1x1 rib knit cuffs
- Shoulder to shoulder taping

Please note: This product is transitioning from woven labels to tear-away labels. Your order may contain a combination of both labels.

Tri-Blend fabric infuses each garment with unique character. Please allow for slight color variations. Due to the heat sensitivity of tri-blend fabrics, special care must be taken throughout the printing process. Consult your decorator or ink supplier for best printing practices. **CARE INSTRUCTIONS** 